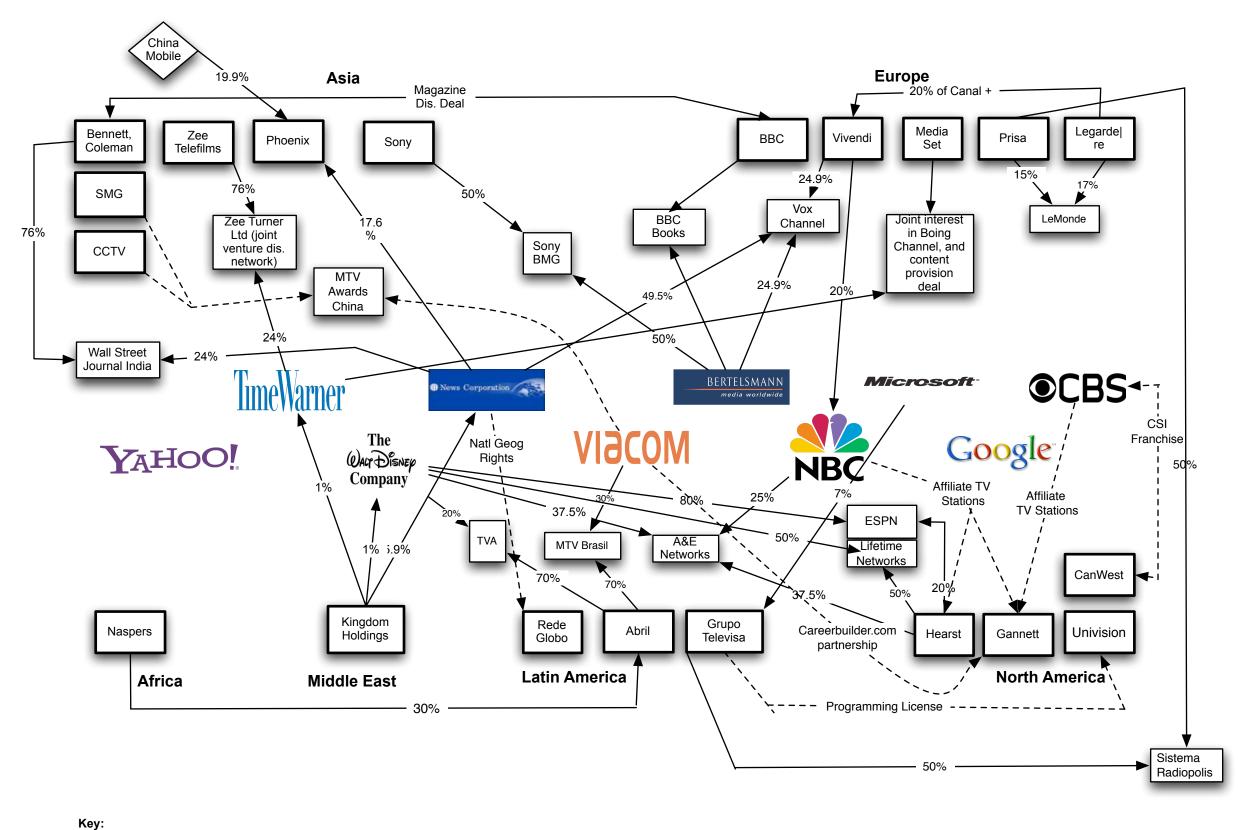

Figure 5: Interlockings Between Select Second Tier Multi-National Media Groups and the Global Core